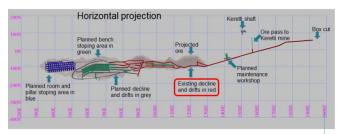

#### About FinnCobalt:

FinnCobalt is a private Finnish company which owns the ground and all mining rights of the Hautalampi Cobalt-Nickel-Copper Mine. The Hautalampi Mine is located in Outokumpu town and has been previously known as the Cobalt-Nickel parallel of the historic Outokumpu (Keretti) Copper mine. Outokumpu Oyj developed the Hautalampi Mine from 1985 to 1986: 11 kilometres of diamond drilling, a boxcut, 2.1 kilometres of drifting, including the decline and the ventilation rise, was done but the project was ceased due to a sudden collapse of the cobalt price. The project was further developed between 2007 and 2009 by drilling an additional 10 kilometres and preparing a complete Feasibility Study.

The production plan is based on a 7-year underground mining operation with an average annual mining rate of 350 000 t @ 0.4% Ni, 0.3% Cu, 0.1% Co via an existing underground decline.

**An upside potential is great -** some 5.4 Mt of the Co-Ni exploration target has been identified from the historical core logs.