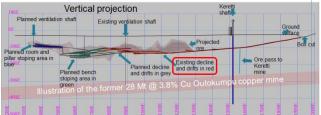

#### About FinnCobalt:

FinnCobalt is a private Finnish company which owns the ground and all mining rights of the Hautalampi Cobalt-Nickel-Copper Mine. The Hautalampi Mine is located in Outokumpu town and has been previously known as the Cobalt-Nickel parallel of the historic Outokumpu (Keretti) Copper mine. Outokumpu Oyj developed the Hautalampi Mine from 1985 to 1986: 11 kilometres of diamond drilling, a boxcut, 2.1 kilometres of drifting, including the decline and the ventilation rise, was done but the project was ceased due to a sudden collapse of the cobalt price. The project was further developed between 2007 and 2009 by drilling an additional 10 kilometres and preparing a complete Feasibility Study.

The production plan is based on a 7-year underground mining operation with an average annual mining rate of 350 000 t @ 0.4% Ni, 0.3% Cu, 0.1% Co via an existing underground decline.

**An upside potential is great -** some 5.4 Mt of the Co-Ni exploration target has been identified from the historical core logs.