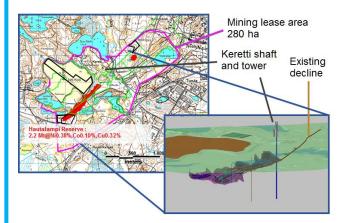

#### About FinnCobalt:

FinnCobalt is a private Finnish company which owns the ground and all mining rights of the Hautalampi Cobalt-Nickel-Copper Mine. The Hautalampi Mine is located in Outokumpu town and has been previously known as the Cobalt-Nickel parallel of the historic Outokumpu (Keretti) Copper mine. Outokumpu Oyj developed the Hautalampi Mine from 1985 to 1986: 11 kilometres of diamond drilling, a boxcut, 2.1 kilometres of drifting, including the decline and the ventilation rise, was done but the project was ceased due to a sudden collapse of the cobalt price. The project was further developed between 2007 and 2009 by drilling an additional 10 kilometres and preparing a complete Feasibility Study.

#### **Resources and reserves:**

The NI-43-101 compliant resources and reserves are:

| NI-43-101 (historical, year 2008) | Tonnes    | Ni%  | Co%  | Cu%  |
|-----------------------------------|-----------|------|------|------|
| Measured and Indicated resources  | 2,256,000 | 0.44 | 0.12 | 0.38 |
| Inferred                          | 895,000   | 0.40 | 0.10 | 0.30 |
|                                   |           |      |      |      |
| Mining Reserve                    | 2,220,000 | 0.38 | 0.10 | 0.32 |