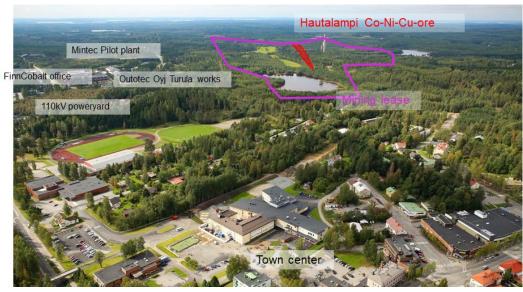

#### About FinnCobalt:

FinnCobalt is a private Finnish company which owns the ground and all mining rights of the Hautalampi Cobalt-Nickel-Copper Mine. The Hautalampi Mine is located in Outokumpu town and has been previously known as the Cobalt-Nickel parallel of the historic Outokumpu (Keretti) Copper mine. Outokumpu Oyj developed the Hautalampi Mine from 1985 to 1986: 11 kilometres of diamond drilling, a boxcut, 2.1 kilometres of drifting, including the decline and the ventilation rise, was done but the project was ceased due to a sudden collapse of the cobalt price. The project was further developed between 2007 and 2009 by drilling an additional 10 kilometres and preparing a complete Feasibility Study.